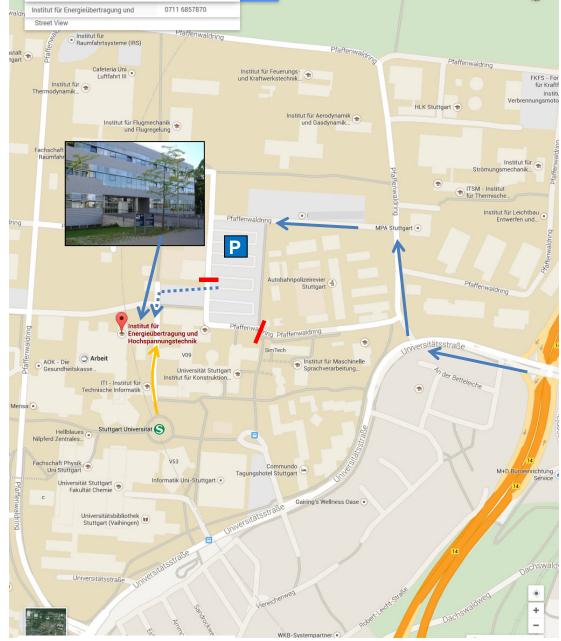

## Arrival by Car

ROUTE MAP

- Autobahn A8 / A81 in direction of Stuttgart
- At interchange Stuttgart change to A831 in direction of S-Zentrum / S-Vaihingen
- Go ahead in direction Universität (A831 leads to B14), exit Universität

Barrier (parking card necessary)

## Arrival by Train/Plane

From Stuttgart central station you can travel to the University by S-Bahn Lines
S1 (direction Herrenberg)
S2 (direction Filderstadt)
S3 (direction Airport).
Travel time between central station and University is about 12 min.

From the airport you can travel to the University by S-Bahn Line S2 (direction Schorndorf) and Line S3 (Backnang) Travel time between the Airport and University is about 17 min.

Get off at the station Universität and turn to exit Universitätszentrum. Go straight ahead and turn left to the Electrical engineering building.