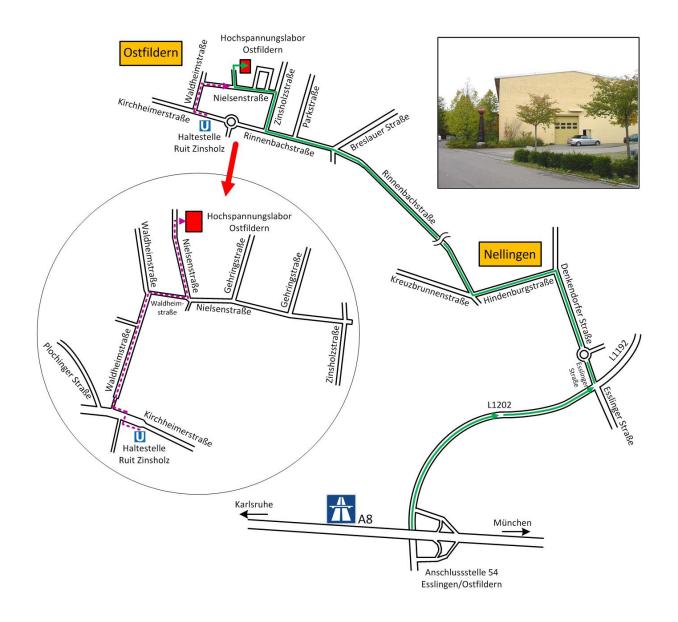

## **Arrival by Car**

- follow Highway A8 up to motorway junction 54 Esslingen/Ostfildern
- follow L1202 up to the next big junction and turn left into Esslinger Straße
- after the traffic circle follow the Denkendorfer Straße and turn left into Hindenburgstraße
- turn left at the next big junction into Rinnenbachstraße and keep going straight up to Zinsholzstraße
- turn left into Nielsenstraße and follow the street up to Nr. 18

### **Arrival by Train / Plane**

From Stuttgart central station you can travel to the High Voltage Laboratory Ostfildern by the Stadtbahn (subway) line U7 in direction Ostfildern. Get off at the stop Ruit Zinsholz, travel time will be about 20 minutes. Follow the marked footpath, it will take you about 5 minutes.

From the airport you can travel to the High Voltage Laboratory Ostfildern by the Regional Metro Lines (S-Bahn): Line S2 and Line S3 to central station Travel time between the Airport and the University is 20 minutes. Change at the central station to the Stadtbahn (subway) U7 in direction Ostfildern. Get off at the stop Ruit Zinsholz, travel time will be about 20 minutes. Follow the marked footpath, it will take you about 5 minutes.